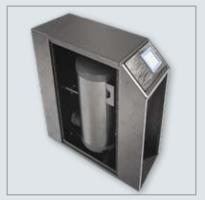

### Electric steam generators (200 kW) for flexible steam generation at a low cost of investment

- No primary energy transfer medium (oil or gas) required to generate steam
- No on-site emissions produced during steam generation (carbon neutral)
- Highly versatile operating modes
- Directly available steam supply
- Simple to operate
- Compact footprint
- Plug-and-play solution