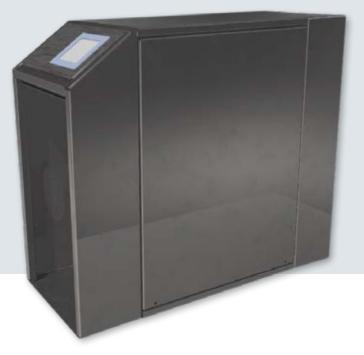

#### 10 to 90 kW electric steam generators for a directly available supply of steam at the push of a button requiring no extra installation work

- On-site steam supply at any location
- No primary energy transfer medium (oil or gas) required to generate steam
- Local carbon-neutral steam generation
- Simple to operate
- Directly available steam supply
- Compact footprint
- Plug-and-play solution